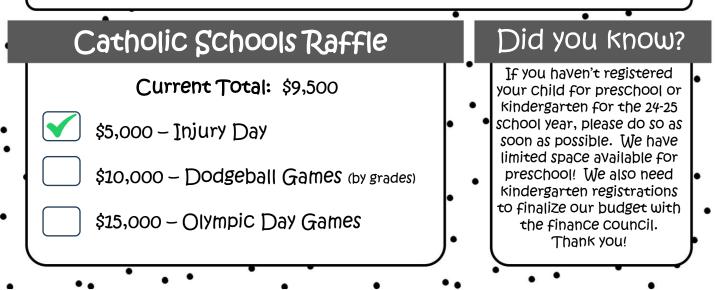

## \*\*\*REMINDERS\*\*\*

Although February 18 is the last day to sell Catholic Schools Raffle tickets, due to no school on the 16<sup>th</sup> ad 19<sup>th</sup>, <u>ALL</u> tickets sold and unsold <u>MUST</u> be returned to the school office by Thursday, February 15. <u>Any tickets that aren't returned will be</u> added to your child's tuition bill in the amount that you haven't returned.